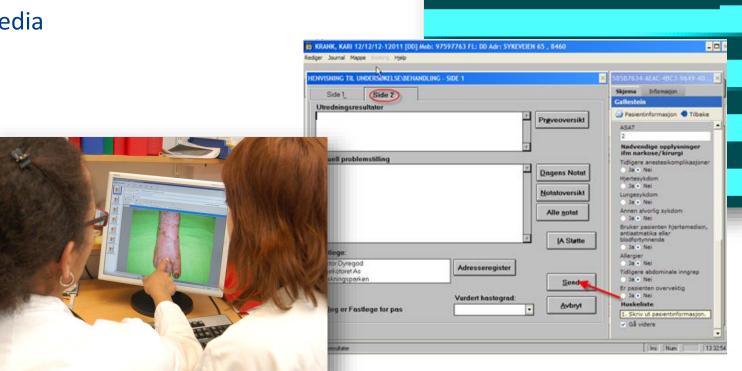

🖨 🔊 Mest besøkt 🗋 Kom i gang 🔊 Siste nyheter

Fødselsnummer 121212-37952 Navn Kalle Krank

Visning 🗹 Patient 0.209 Ons 21. Sep 2011 15:23

5.195 Man 19. Sep 2011 15:32

Pasient Kalle Krank

Diagnose I 87.2 Venøs insuffisiens (kronisk/perifer) - Venstre ben Notat Håper dette nå er leselig for deg. Fikk du det siste jeg skrev?

Diagnose I 87.2 Venøs insuffisiens (kronisk/perifer) - Venstre ben Notat Såret har forverret seg. Har du forslag til hva jeg kan gjøre? 6.190 Man 19. Sep 2011 11:16 Ada Steen

Diagnose I 87.2 Venøs insuffisiens (kronisk/perifer) - Venstre ben Notat Såret ser sik ut i dag ved oppstart av veiledningen