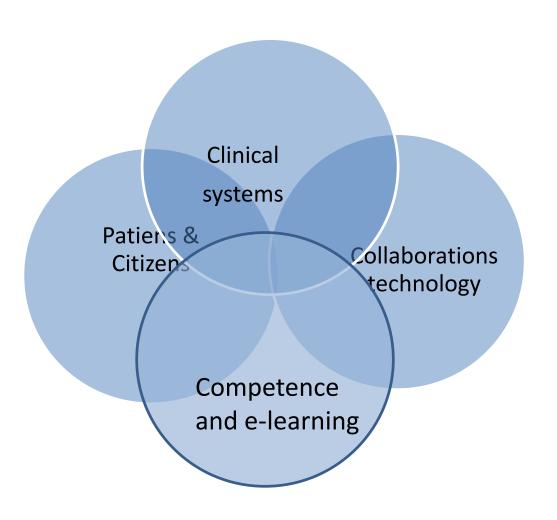

#### **Technology**

- Ng EMR
- Video conference
- Virtual teams
- Sensors
- Drones
- Robotics

#### **Process**

- Patient pathways
- Workflow
- Procedures

#### Organization

- Management
- Implementation
- Benefit realization

Success = Need x Solution x Team x Driving force x Ownership