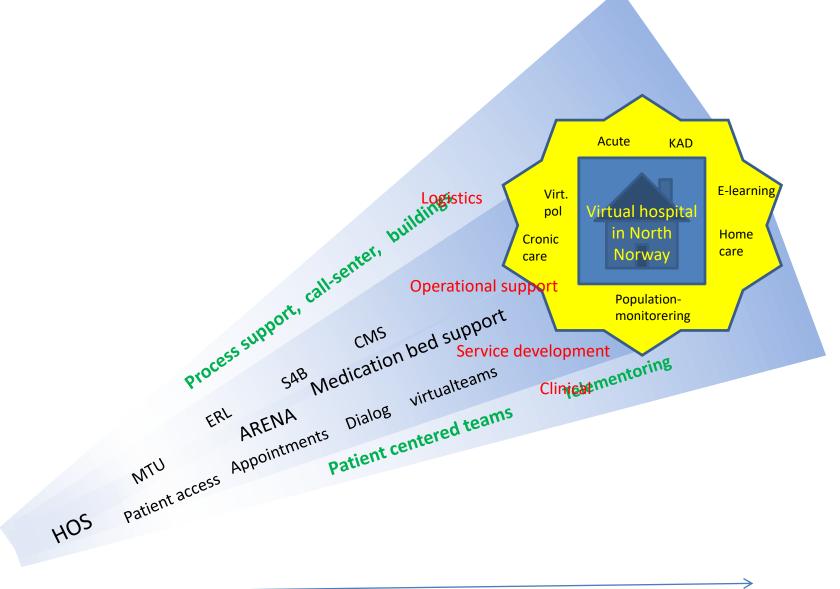

# Individual and populationbased monitorering

# Telementoring

Realtime guidence under surgery

### Acute telemedicine

- Virtuelt team
  - Transfer of realt time video and vital signs
- Prehospital trombolysis
  - Transfer og ECG from ambulance
- Stroke time is brain!
  - Virtual CT centres
- Psykiatry

## Controls and follow-up

- Routine checkups
  - Stoma, orthopedics, eye
- Policlinical consultations
  - Dermathology
  - Child psykiatry
  - Dialysis