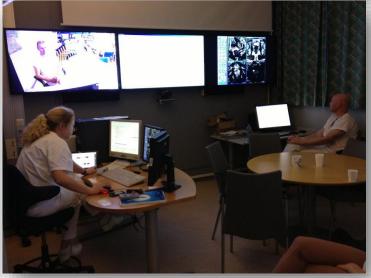

# Status in North Norway

- Shared EMR in 1 DB
- Shared PACS, Pathology,

- Common Electronic requesition system
- Closed secure network
- Patient have electronic access to own EMR
- Online communication with Skype4Business