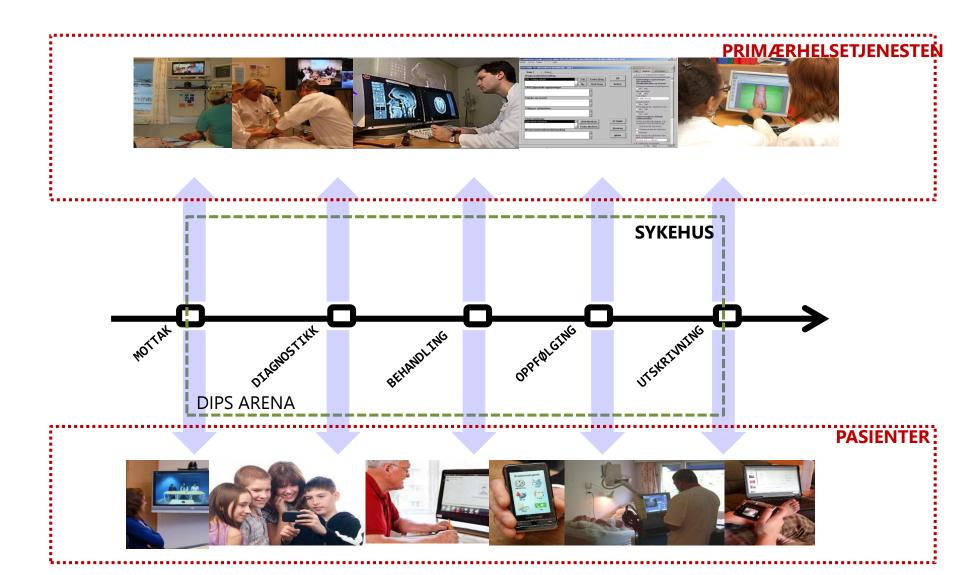

# Status in North Norway

- Shared EMR in 1 DB
- Shared PACS, Pathology,



- Common Electronic requesition system
- Closed secure network
- Patient have electronic access to own EMR
- Online communication with Skype4Business

# Next generation EHR: DIPS ARENA





# Portfolio



| To come of water protection protect |  |  |
|-------------------------------------|--|--|
|                                     |  |  |
|                                     |  |  |
|                                     |  |  |
|                                     |  |  |
|                                     |  |  |
|                                     |  |  |
|                                     |  |  |
|                                     |  |  |
|                                     |  |  |
|                                     |  |  |
|                                     |  |  |
|                                     |  |  |
|                                     |  |  |
|                                     |  |  |
|                                     |  |  |
|