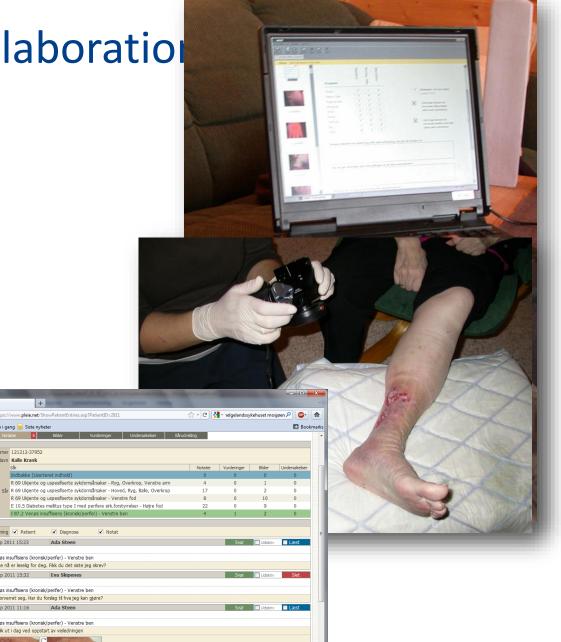

#### Collaboration

- Electronic messaging
  - Lab request and report
  - Referals & discharge letters
  - E-Prescriptions
- Multimedia

#### Virtual teams

- Professional network
  - Geriatrics
  - Cancer
  - E-Prescriptions
- Referral and discharge meetings

- Mobil radiology
- Home dialysis
- **COPD**
- CHF
- **AAL**

Web based collaboration

🖨 🔊 Mest besøkt 🗋 Kom i gang 🔊 Siste nyheter

Fødselsnummer 121212-37952 Navn Kalle Krank

Visning 🗹 Patient 0.209 Ons 21. Sep 2011 15:23

5.195 Man 19. Sep 2011 15:32

Pasient Kalle Krank

Diagnose I 87.2 Venøs insuffisiens (kronisk/perifer) - Venstre ben Notat Håper dette nå er leselig for deg. Fikk du det siste jeg skrev?

Diagnose I 87.2 Venøs insuffisiens (kronisk/perifer) - Venstre ben Notat Såret har forverret seg. Har du forslag til hva jeg kan gjøre? 6.190 Man 19. Sep 2011 11:16 Ada Steen

Diagnose I 87.2 Venøs insuffisiens (kronisk/perifer) - Venstre ben Notat Såret ser sik ut i dag ved oppstart av veiledningen