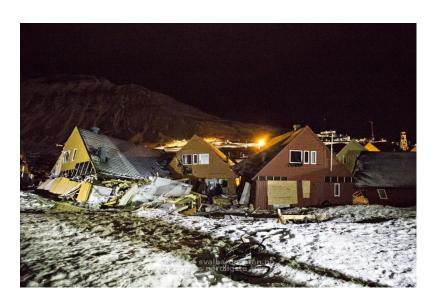

# Status in North Norway

- Shared EMR in 1 DB
- Shared PACS, Pathology,

- Common Electronic requesition system
- Closed secure network
- Patient have electronic access to own EMR
- Online communication with Skype4Business