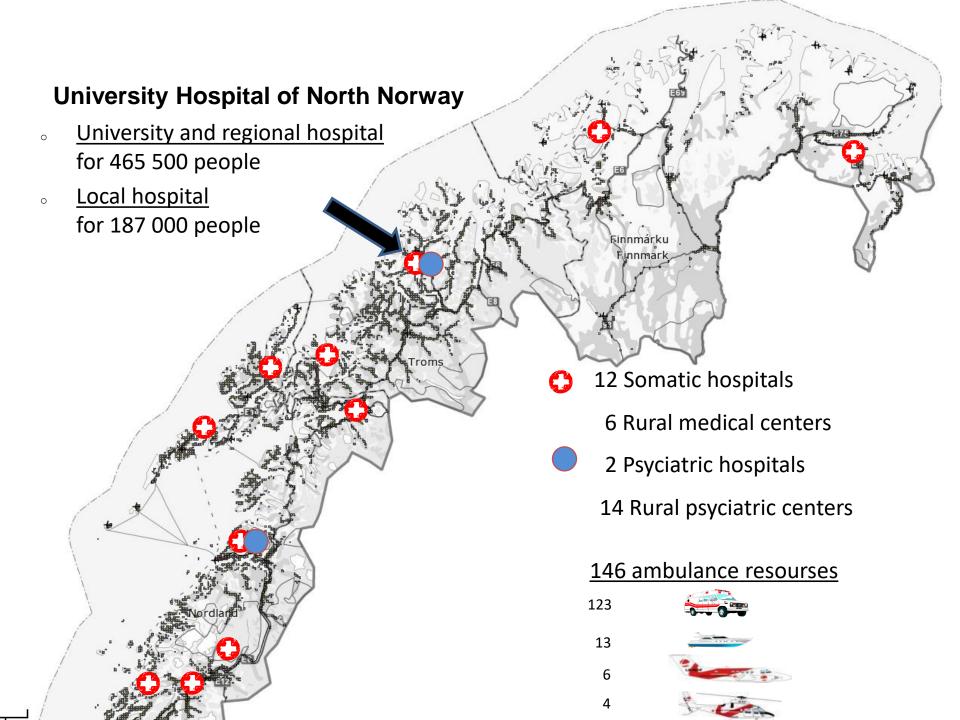

# Status in North Norway

- Shared EMR in 1 DB
- Shared PACS, Pathology,

- Common Electronic requesition system
- Closed secure network
- Patient have electronic access to own EMR
- Online communication with Skype4Business